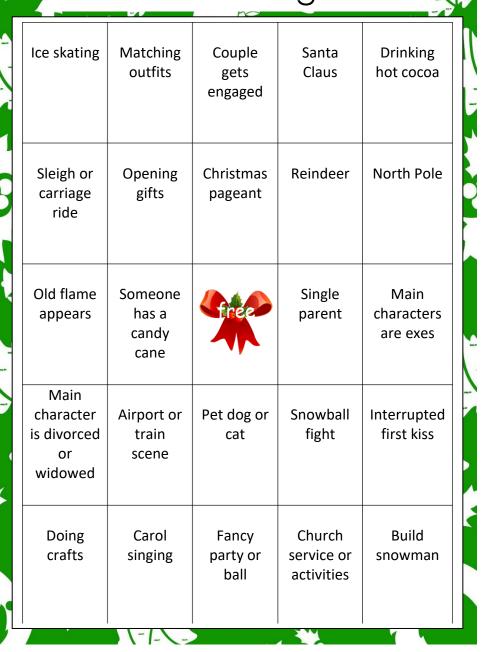

| Christmas<br>miracle          | Ice<br>skating                | Santa<br>Claus                  | Someone<br>has a<br>candy<br>cane   | Main<br>characters<br>are exes                       |
|-------------------------------|-------------------------------|---------------------------------|-------------------------------------|------------------------------------------------------|
| Kiss under<br>mistletoe       | Christmas<br>shopping         | Decorating<br>Christmas<br>tree | Picking<br>out<br>Christmas<br>tree | Drinking<br>hot<br>chocolate                         |
| Couple<br>gets<br>engaged     | Drinking<br>eggnog            | firee                           | Airport or<br>train<br>scene        | Old flame<br>appears                                 |
| Reindeer                      | Build<br>gingerbread<br>house | North Pole                      | Snowball<br>fight                   | Church<br>service or<br>activity                     |
| Sleigh or<br>carriage<br>ride | Ugly<br>Christmas<br>sweater  | School<br>play or<br>concert    | Christmas<br>magic                  | Main<br>character<br>is<br>widowed<br>or<br>divorced |